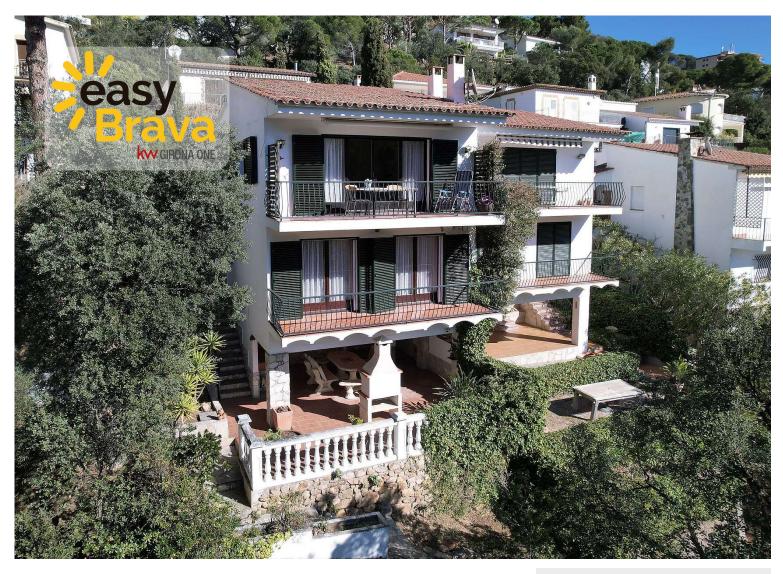

## Semi-detached house with fantastic views

## South facing sunny and 3 double bedrooms

This semi-detached house is located in walking distance (300 m) to the beautiful bay of Canyet in Rosamar (Sant Feliu de Guíxols).

From the terrace you have a fantastic view of the mountains and partly of the sea. The house is located in a wooded area, ideal for peace and nature lovers and has a covered patio with barbecue where you can enjoy the outdoors. It is south facing, so it has sun all day long.

It is divided as follows: At street level we find the entrance, a guest toilet, the new and modern fully fitted kitchen and the living room which opens to the covered terrace with beautiful views to the mountains.

One floor down we find 3 double bedrooms with fitted wardrobes, of which two bedrooms open onto a terrace with a stunning view. There is also a new bathroom with shower and underfloor heating.

On the ground floor we find the nice patio with fixed natural stone table and benches, outdoor shower and natural stone barbecue, storage room

with toilet, toilet, dishwasher and fridge and a second storage room.

Further features: underfloor heating in the bathroom, fireplace/stove in the living room, new shutters (iron) for windows and doors, built-in wardrobes, wooden window frames with single glazing.

It is located in a very quiet street with easy parking in front of the house.

Product APIALIA Costa Brava.

Community fees (annual): 355 euros IBI (annual): 690 euros