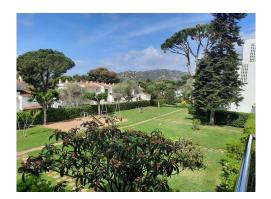

## Apartment located in a residential area

This apartment offers a surface area of 53 m² and consists of two bedrooms and one bathroom, making it suitable for those seeking a functional space. It is located in the Politur area in Castell-Platja d'Aro and is available for sale in the second-hand market.

The apartment also features a terrace, providing additional outdoor space. In terms of energy efficiency, it has an E rating, with an energy consumption of 199 kWh/m² and CO2 emissions of 39 kg/m².

This property represents a practical option for those looking for an apartment in the Politur area in Castell-Platja d'Aro.