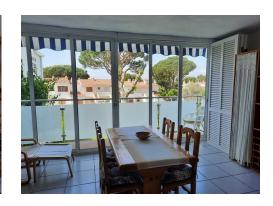

## Apartment located in a residential area

This apartment offers a surface area of 53 m² and consists of two bedrooms and one bathroom, making it suitable for those seeking a functional space. It is located in the Politur area in Castell-Platja d'Aro and is available for sale in the second-hand market.

The apartment also features a terrace, providing additional outdoor space. In terms of energy efficiency, it has an E rating, with an energy consumption of 199 kWh/m² and CO2 emissions of 39 kg/m².

This property represents a practical option for those looking for an apartment in the Politur area in Castell-Platja d'Aro.

IBI (annual): €400

Community expenses (annual):

Transaction: Sale
Category: Flat

**Situation:** Platja d'Aro

Terrace: Yes

53 m2