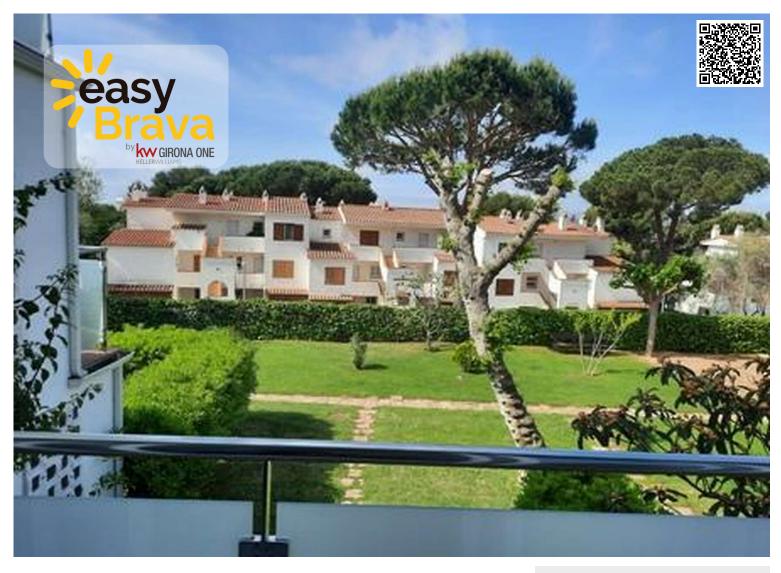

## Apartment located in a residential area

This apartment offers a surface area of 53 m² and consists of two bedrooms and one bathroom, making it suitable for those seeking a functional space. It is located in the Politur area in Castell-Platja d'Aro and is available for sale in the second-hand market.

The apartment also features a terrace, providing additional outdoor space. In terms of energy efficiency, it has an E rating, with an energy consumption of 199 kWh/m² and CO2 emissions of 39 kg/m².

This property represents a practical option for those looking for an apartment in the Politur area in Castell-Platja d'Aro.

IBI (annual): €400

Community expenses (annual):

Transaction: Sale
Category: Flat

**Situation:** Platja d'Aro

Terrace: Yes

53 m2