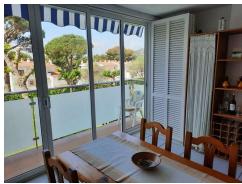

## Apartment located in a residential area

This apartment offers a surface area of 53 m² and consists of two bedrooms and one bathroom, making it suitable for those seeking a functional space. It is located in the Politur area in Castell-Platja d'Aro and is available for sale in the second-hand market.

The apartment also features a terrace, providing additional outdoor space. In terms of energy efficiency, it has an E rating, with an energy consumption of 199 kWh/m² and CO2 emissions of 39 kg/m².

This property represents a practical option for those looking for an apartment in the Politur area in Castell-Platja d'Aro.

IBI (annual): €400

Community expenses (annual):

Transaction: Sale
Category: Flat

**Situation:** Platja d'Aro

Terrace: Yes

53 m2